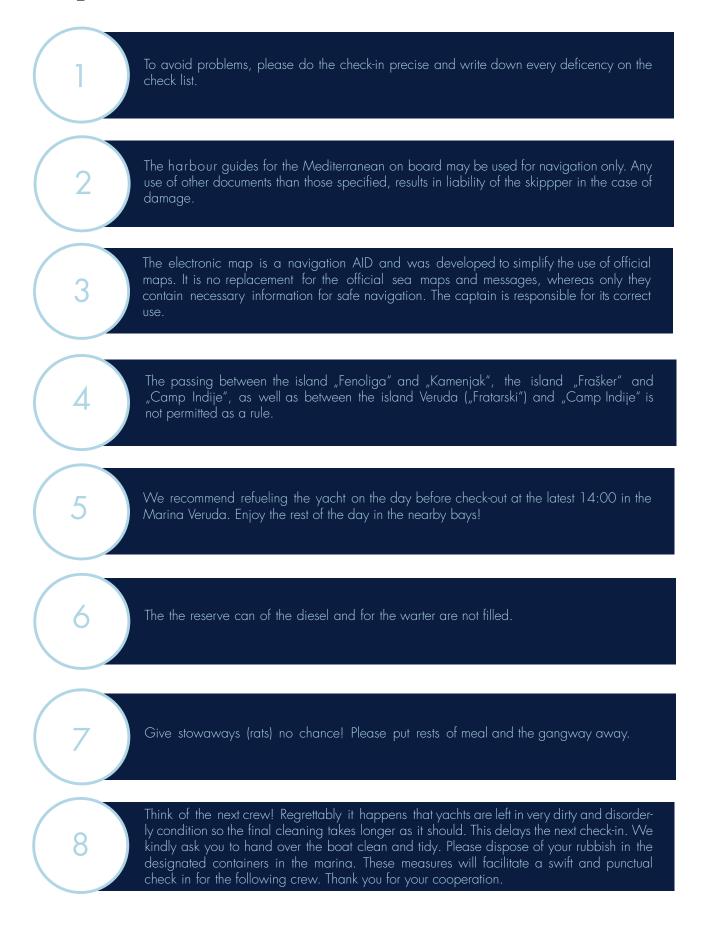

----|
| Rijeka radio    | 04, 20, 24, 81     | 07:35, 16:35, 21:35                                |
| Split radio     | 07, 21, 23, 28, 81 | 07:45, 14:45, 21:45                                |
| Dubrovnik radio | 04, 07, 85         | 08:25, 15:20, 23:20                                |

#### Coastal radio stations Recorded messages

| Station   | VHF channel | Transmission ranges                      |
|-----------|-------------|------------------------------------------|
| Pula      | 73          | Northern Adriatic / west coast of Istria |
| Rijeka    | 69          | Kvarner Bay to Kornati                   |
| Split     | 67          | Central Dalmatia                         |
| Dubrovnik | 73          | Southern Dalmatia                        |



# Tips for a safe sailing holiday



### **EOL YACHTING team**