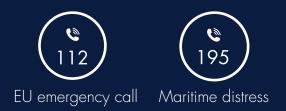

## Radio

Marina is available via channel 17. Port authorities are available via channel 10. In case of distress use channel 16!