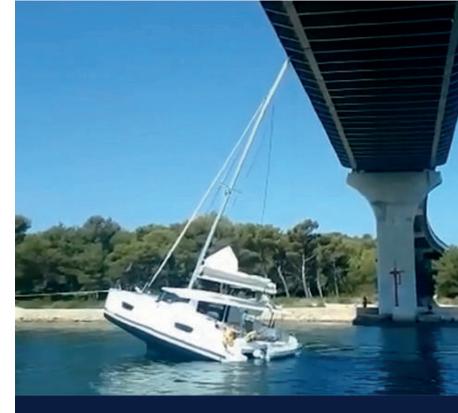

## Damage happened -What should I do?

- Please contact our base straight away!
- Exchange insurance policy data (for liability damage).
- Take pictures of the damage.
- Create a sketch with description of how the accident happened and let it sign from all involved persons.
- Create a record with the port captain.
- Create an entry in the log book.

Damages can happen even to very experienced skippers. Please let us know immediately when a damage occurs, so we can organise everything and so you don't lose valuable holiday time.