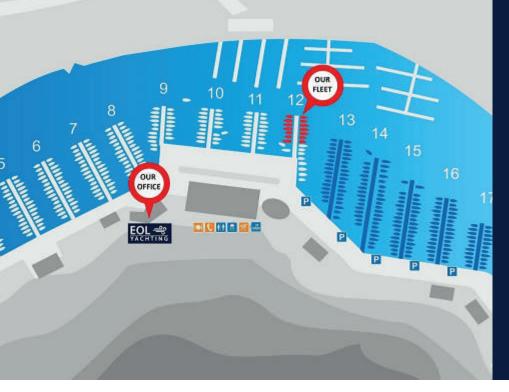

Please let us know latest one week before charter.

Address A

Eol Yachting d.o.o. Prekomorskih brigada 12, 52100, Pula, Croatia

GPS: 44.842728, 13.843191

Our yachts can be found at pier 12. The office is located directly opposite of pier 8. (see map)